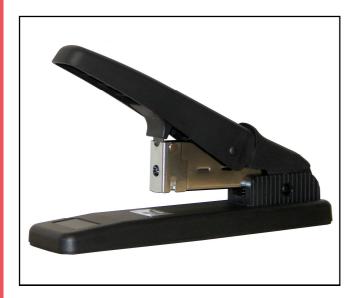

# **SP510**

## Heavy duty office stapler

#### Features:

- Light weight construction
- 70 sheet capacity
- Anti-jam magazine
- Easy rear loading

The SP510 is a quality heavy duty but light weight stapler that will penetrate up to 70 sheets of 80gsm paper, using 6mm to 10mm heavy duty staples.

The SP510 has an anti-jam magazine that allows staples to be cleared easily. Rear loading of staples makes it quick and easy to change staple sizes.

Paper can be inserted up to a depth of 70mm from the clincher.