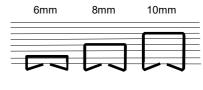

#### Features:

- Light weight construction
- 70 sheet capacity
- Anti-jam magazine
- Easy rear loading

The SP510 is a quality heavy duty but light weight stapler that will penetrate up to 70 sheets of 80gsm paper, using 6mm to 10mm heavy duty staples.

**CHRISTCHURCH** 8 Holt Place Burnside 03 358 8135 03 358 8930 www.sifco.co.nz

SP510 uses the following staples

| Staple code | Box Quantity | Length |
|-------------|--------------|--------|
| 23/6-1M     | 1000         | 6mm    |
| 23/8-1M     | 1000         | 8mm    |
| 23/10-1M    | 1000         | 10mm   |